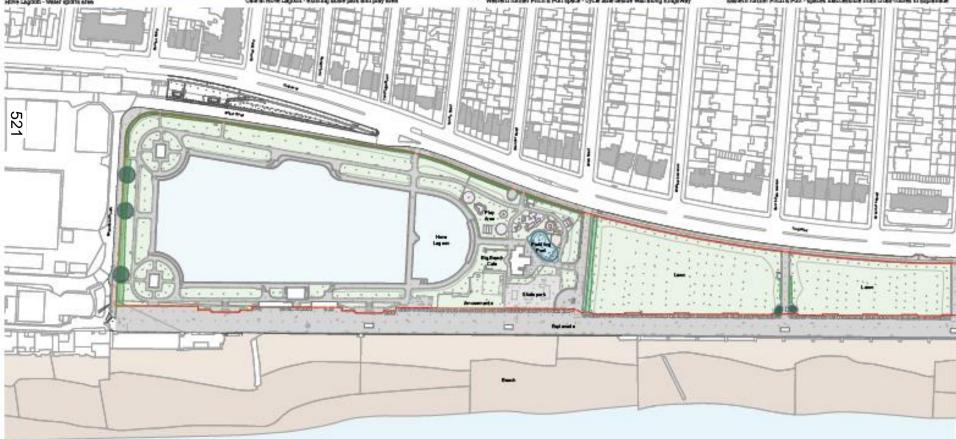

# Kingsway to the Sea. Existing Site (East)

### KINGSWAY TO THE SEA: WEST HOVE SEAFRONT PUBLIC REALM IMPROVEMENTS