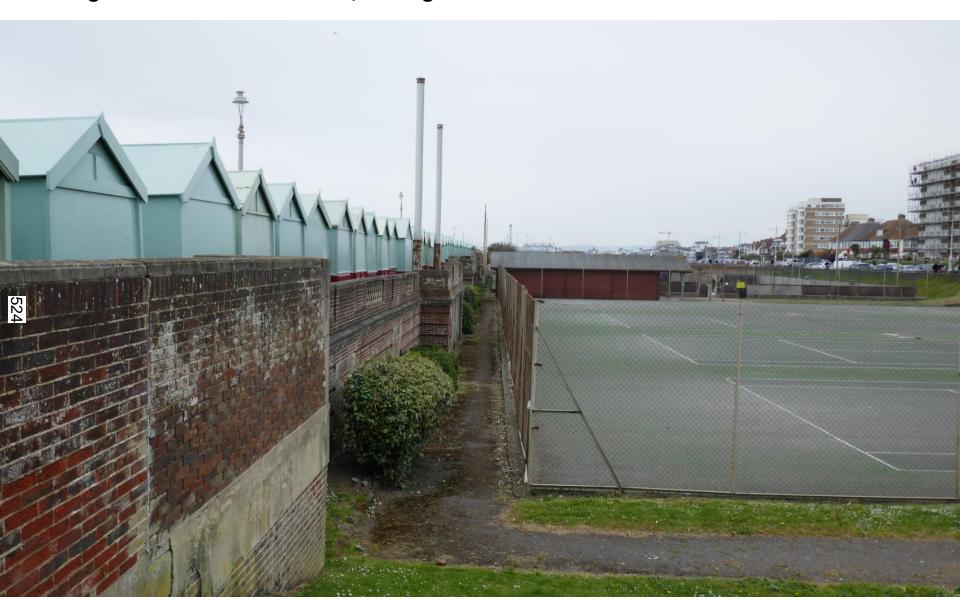

# **Existing View beside Tennis Courts, looking west**

**Existing View beside proposed Padel Tennis, looking east** 