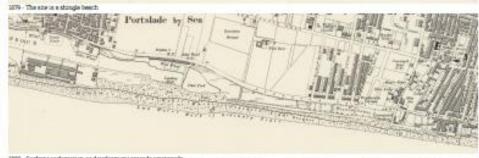

#### HERITAGE AND IDENTITY

Before Howe's urban expansion most of the site area was part of the natural shingle beach, which was reclaimed to create a series of recreational spaces during the late Cloth and early CDOH, including the Lagoon, Bowling Greens, and other amenaties, as part of the Western Lawns. The character of these spaces is defined as large landscape 'rooms' by the north-south access routes that connect kingsway to the Explanade. The wall along the Explanade's rear is 'locally listed' and the project site's east end includes the southern part of two Conservation Areas West Hove Seafront is in the limital page between land and sea, affected by the local climate, including salt-laden winds. Providing adequate shade and shelter for comfortable use of the Western Lawns' facilities has always been a particular requirement and challenge on the site.