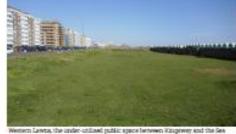

was part of the natural shingle beach, which was reclaimed to create a series of recreational spaces during the late Cloth and early CDOH, including the Lagoon, Bowling Greens, and other amenaties, as part of the Western Lawns. The character of these spaces is defined as large landscape 'rooms' by the north-south access routes that connect kingsway to the Explanade. The wall along the Explanade's rear is 'locally listed' and the project site's east end includes the southern part of two Conservation Areas West Hove Seafront is in the limital page between land and sea, affected by the local climate, including salt-laden winds. Providing adequate shade and shelter for comfortable use of the Western Lawns' facilities has always been a particular requirement and challenge on the site.

















Existing sports areas (Croquet lavet)

518







Inacresottie geriene (Sunken Gerden beside Rockweter)

1910 - The Lagron completes the urbandation of the evaluati

#### KINGSWAY TO THE SEA: WEST HOVE SEAFRONT PUBLIC REALM IMPROVEMENTS

















# Kingsway to the Sea. Existing Site (East)



### KINGSWAY TO THE SEA: WEST HOVE SEAFRONT PUBLIC REALM IMPROVEMENTS





### **EXISTING ARRANGEMENT (WEST)**











# Kingsway to the Sea. Existing Site (West)



Existing View from Kingsway towards the Esplanade, looking south



# **Existing View beside Tennis Courts, looking west**



**Existing View beside proposed Padel Tennis, looking east** 



# **Existing Garden Area View, looking west**



## **Existing Garden Area View, looking east**