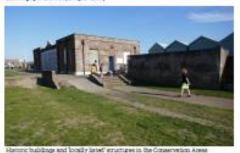

#### HERITAGE AND IDENTITY

Before Howe's urban expansion most of the site area was part of the natural shingle beach, which was reclaimed to create a series of recreational spaces during the late Cloth and early CDOH, including the Lagoon, Bowling Greens, and other amenaties, as part of the Western Lawns. The character of these spaces is defined as large landscape 'rooms' by the north-south access routes that connect kingsway to the Explanade. The wall along the Explanade's rear is 'locally listed' and the project site's east end includes the southern part of two Conservation Areas West Hove Seafront is in the limital page between land and sea, affected by the local climate, including salt-laden winds. Providing adequate shade and shelter for comfortable use of the Western Lawns' facilities has always been a particular requirement and challenge on the site.