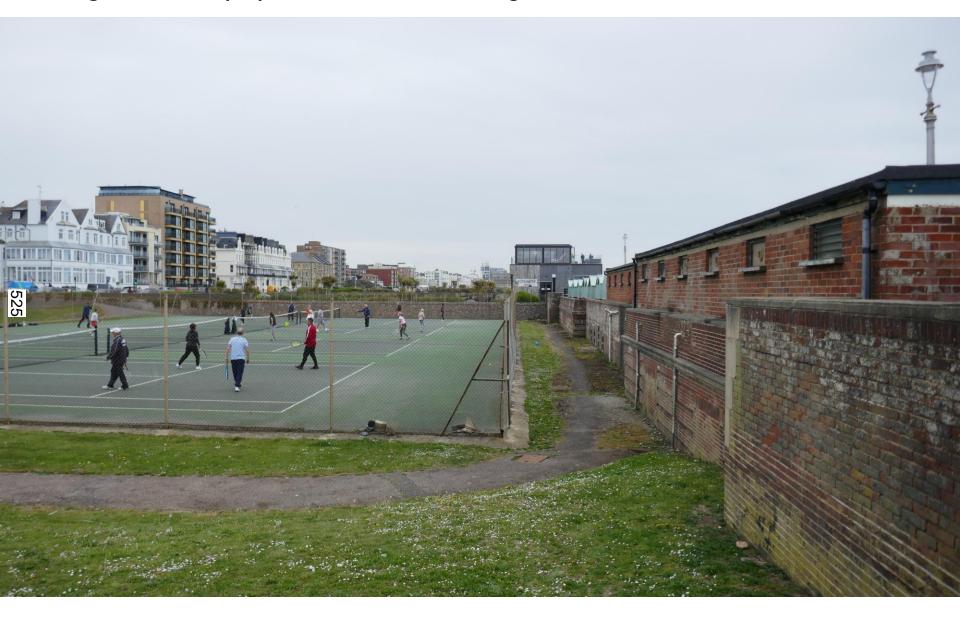

# **Existing View beside Tennis Courts, looking west**

**Existing View beside proposed Padel Tennis, looking east** 