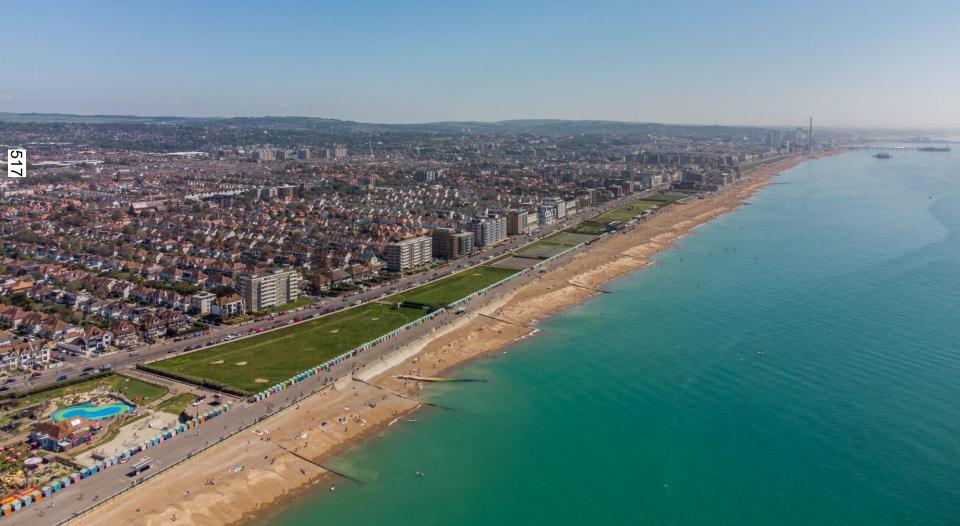

#### HERITAGE AND IDENTITY

Before Howe's urban expansion most of the site area was part of the natural shingle beach, which was reclaimed to create a series of recreational spaces during the late Cloth and early CDOH, including the Lagoon, Bowling Greens, and other amenaties, as part of the Western Lawns. The character of these spaces is defined as large landscape 'rooms' by the north-south access routes that connect kingsway to the Explanade. The wall along the Explanade's rear is 'locally listed' and the project site's east end includes the southern part of two Conservation Areas West Hove Seafront is in the limital page between land and sea, affected by the local climate, including salt-laden winds. Providing adequate shade and shelter for comfortable use of the Western Lawns' facilities has always been a particular requirement and challenge on the site.