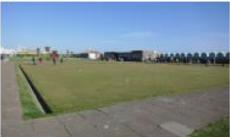

Existing sports areas (Croquet lavet)

518

Inacresottie geriene (Sunken Gerden beside Rockweter)

1910 - The Lagron completes the urbandation of the evaluati