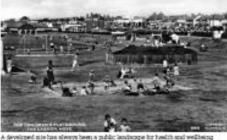

#### HERITAGE AND IDENTITY

Before Howe's urban expansion most of the site area was part of the natural shingle beach, which was reclaimed to create a series of recreational spaces during the late Cloth and early CDOH, including the Lagoon, Bowling Greens, and other amenaties, as part of the Western Lawns. The character of these spaces is defined as large landscape 'rooms' by the north-south access routes that connect kingsway to the Explanade. The wall along the Explanade's rear is 'locally listed' and the project site's east end includes the southern part of two Conservation Areas West Hove Seafront is in the limital page between land and sea, affected by the local climate, including salt-laden winds. Providing adequate shade and shelter for comfortable use of the Western Lawns' facilities has always been a particular requirement and challenge on the site.