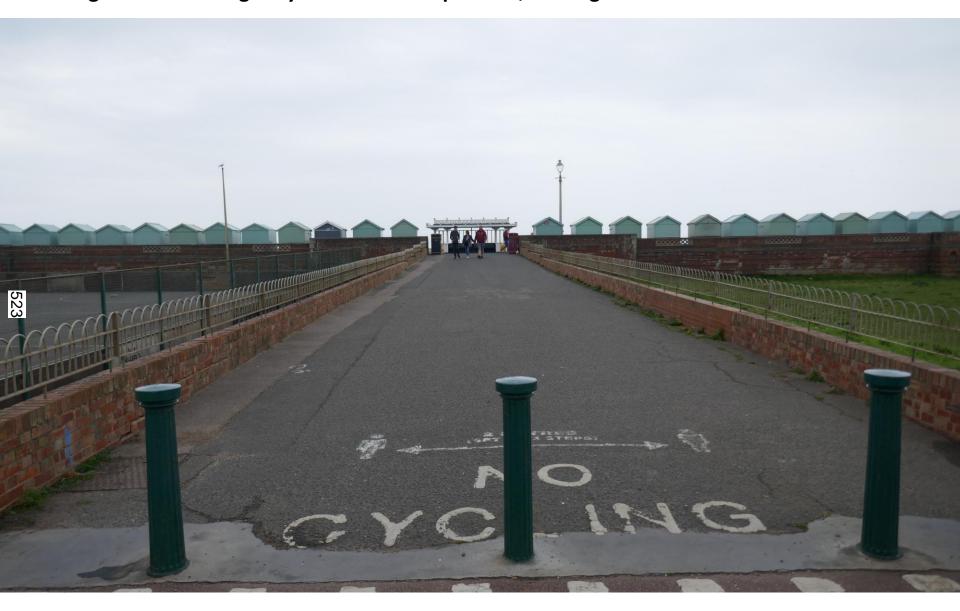

# Kingsway to the Sea. Existing Site (West)

Existing View from Kingsway towards the Esplanade, looking south