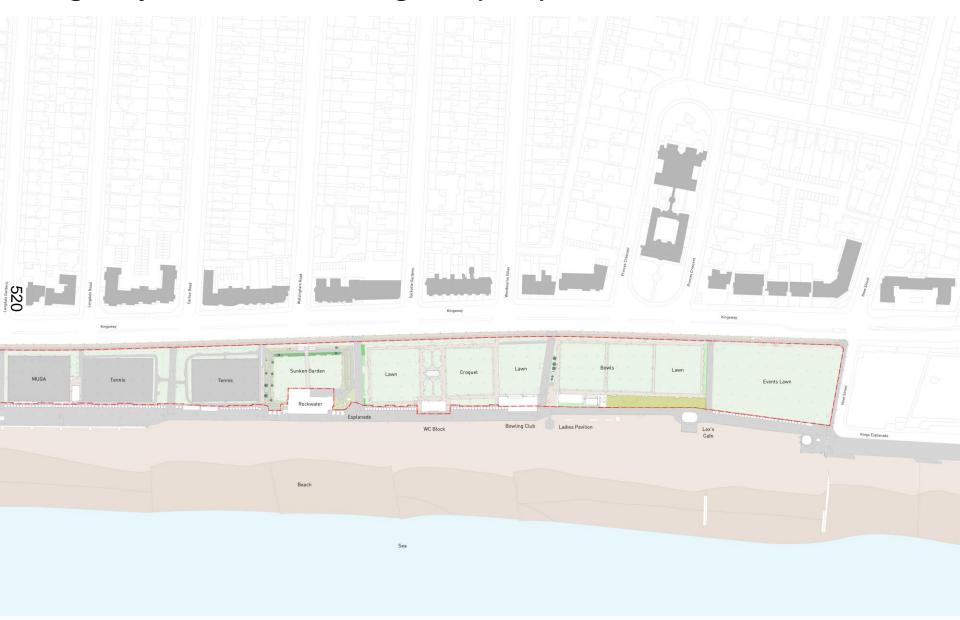

# Kingsway to the Sea. Existing Site (East)

### **EXISTING ARRANGEMENT (WEST)**