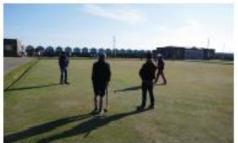

# Kingsway to the Sea. Existing Site (West)

Existing View from Kingsway towards the Esplanade, looking south