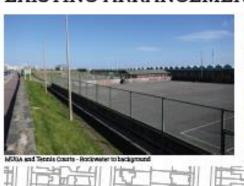

### **EXISTING ARRANGEMENT (WEST)**

# **Existing View beside Tennis Courts, looking west**

**Existing View beside proposed Padel Tennis, looking east** 