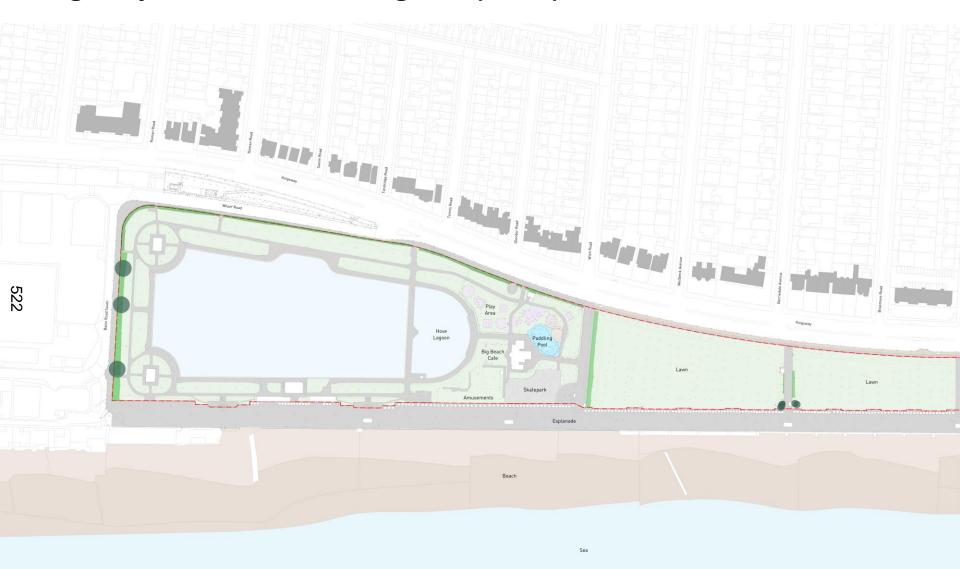

### **EXISTING ARRANGEMENT (WEST)**

# Kingsway to the Sea. Existing Site (West)

Existing View from Kingsway towards the Esplanade, looking south